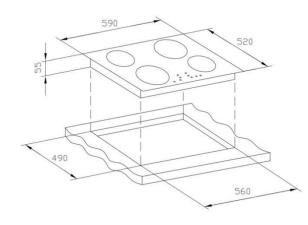

## BROHN CERAMIC COOKTOP 60cm MODEL: BRCC6001

| D (mm) | W (mm) | H (mm) | Cut-out D (mm) | Cut-out W (mm) |
|--------|--------|--------|----------------|----------------|
| 520    | 590    | 55     | 490            | 560            |