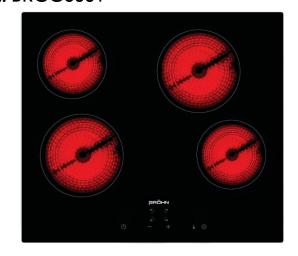

## BROHN CERAMIC COOKTOP 60cm MODEL: BRCC6001

| D (mm) | W (mm) | H (mm) | Cut-out D (mm) | Cut-out W (mm) |
|--------|--------|--------|----------------|----------------|
| 520    | 590    | 55     | 490            | 560            |

| Features                                 | Specifications                           | Heating Zones Power |  |
|------------------------------------------|------------------------------------------|---------------------|--|
| 4 Heating Zones                          | Supply Voltage: 220–240 V~ 50/ 60 Hz     | <b>1800W</b>        |  |
| Ceramic shatter-proof safety glass       | Power Rating: 6000W                      | 1200W               |  |
| Electronic touch control ,9 power levels | Product Size D×W×H (mm): 520X590X55      | C 1800W             |  |
| Safety key lock, Auto safety switch off  | Building-in Dimensions D×W (mm): 490X560 | 1200W               |  |
| Overflow detection,Time limit system     |                                          |                     |  |