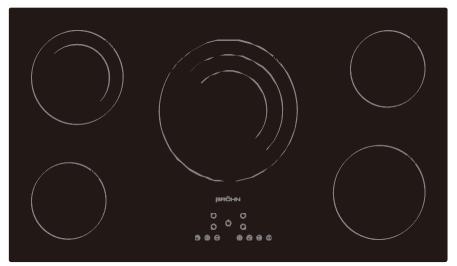

| Features                                |
|-----------------------------------------|
| 5 Heating Zones                         |
| Protection from overheating             |
| Residual heat indicator                 |
| Auto shutdown protection                |
| Protection against unintended operation |

| Hed        | Heating Zones Power |  |  |  |  |
|------------|---------------------|--|--|--|--|
|            | 1200W               |  |  |  |  |
| C          | 1000/2000W          |  |  |  |  |
| $\bigcirc$ | 950/1750/2700W      |  |  |  |  |
| $\bigcirc$ | 1200W               |  |  |  |  |
|            | 1800W               |  |  |  |  |
|            |                     |  |  |  |  |