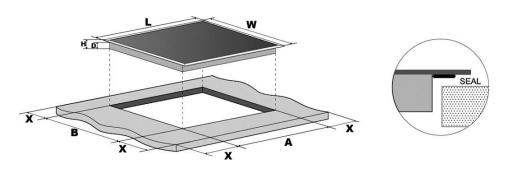

## **BROHN CERAMIC COOKTOP 90cm**

MODEL: BRCC9001

| L (mm) | W (mm) | H (mm) | D (mm) | A (mm) | B (mm) | X (mm) |
|--------|--------|--------|--------|--------|--------|--------|
| 900    | 510    | 47     | 43     | 880    | 490    | 50 min |

| Specifications                           |
|------------------------------------------|
| Supply Voltage: 220-240V~                |
| Installed Electric Power: 8900W(230V~)   |
| Product Size L×W×H (mm): 900X510X47      |
| Building-in Dimensions A×B (mm): 880X490 |
|                                          |