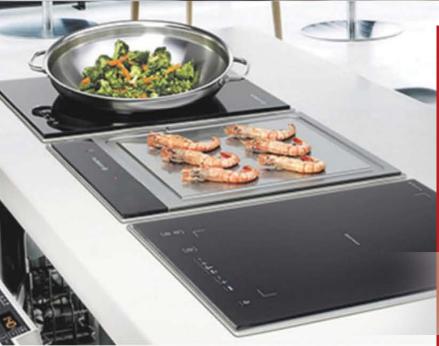

## 38CM TEPPAN YAKI, E.G.O. INDUCTION TECHNOLOGY HOB WITH 2 GRILLING ZONES

E-G-0

Germany made original E.G.O. induction base and control

MODEL: BRCG380SS

- ✓ Variable 9 stage power control with LED display
- ✓ 2 separate, E.G.O. Induction grilling zones with finely adjustable power of 2800 W
- Automatic booster cooking phase with pause function
- ✓ Minute minder, timer with switch-off feature
- ✓ Residual heat indicator & Low temperature function
- ✓ Central switch-off & Sensor touch controls
- ✓ Child safety and control lock
- ✓ Hard chromium-plated SS griddle ceramic glass controller
- ✓ Variable power control 70° C 250°C
- Keep warm setting approx. 60° C
- ✓ Useable Teppan Yaki griddle 300 x 350 mm