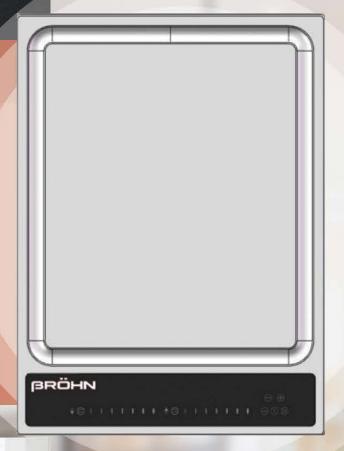

## 38CM TEPPAN YAKI, E.G.O. INDUCTION TECHNOLOGY HOB WITH 2 GRILLING ZONES

E-G-0

Germany made original E.G.O. induction base and control

MODEL: BRCG380SS

- ✓ Variable 9 stage power control with LED display
- ✓ 2 separate, E.G.O. Induction grilling zones with finely adjustable power of 2800 W
- Automatic booster cooking phase with pause function
- ✓ Minute minder, timer with switch-off feature
- ✓ Residual heat indicator & Low temperature function
- ✓ Central switch-off & Sensor touch controls
- ✓ Child safety and control lock
- ✓ Hard chromium-plated SS griddle ceramic glass controller
- ✓ Variable power control 70° C 250°C
- Keep warm setting approx. 60° C
- ✓ Useable Teppan Yaki griddle 300 x 350 mm