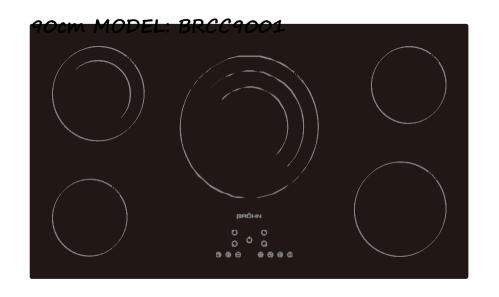

## BROHN CERAMIC COOKTOP

| D(mm) | W (mm) | H (mm) |
|-------|--------|--------|
| 510   | 880    | 47     |

| Features                                |
|-----------------------------------------|
| 5 Heating Zones                         |
| Protection from overheating             |
| Residual heat indicator                 |
| Auto shut-down protection               |
| Protection against unintended operation |

| Heating Zones Power |                |
|---------------------|----------------|
|                     | 1200W          |
| $\odot$             | 1000/2000W     |
|                     | 950/1750/2700W |
| C                   | 1200W          |
|                     | 1800W          |