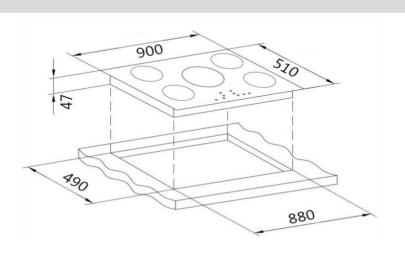

## BROHN CERAMIC COOKTOP

| D(mm) | W (mm) | H (mm) |
|-------|--------|--------|
| 510   | 880    | 47     |

| Features                                |
|-----------------------------------------|
| 5 Heating Zones                         |
| Protection from overheating             |
| Residual heat indicator                 |
| Auto shut-down protection               |
| Protection against unintended operation |

| Specifications                           |
|------------------------------------------|
| Supply Voltage: 220-240V~                |
| Installed Electric Power: 8900W(230V~)   |
| Product Size D×W×H (mm): 510 X 900 X 47  |
| Building-in Dimensions (mm): 490 X 880   |
| Package Size D×W×H (mm): 600 X 985 X 125 |