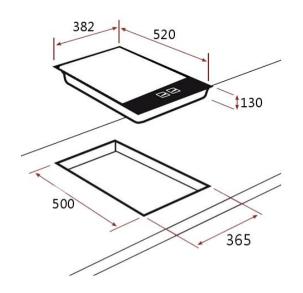

| D(mm) | W (mm) | H (mm) |
|-------|--------|--------|
| 520   | 382    | 130    |

## **Specifications**

Voltage Rating: 220-240 V~ 50 Hz

Max Rated Inputs: 3kw

Power Cord:10 amp 3 Pin Plua

Product Size D×W×H (mm): 520 x 382 x 130

Package Size D×W×H (mm): 600 x 460 x 180

Product Weight: 9.5 kg/Package Weight: 10.8 kg