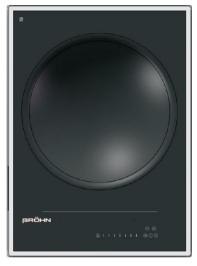

## 38CM SCHOTTCERAN, E.G.O. INDUCTION TECHNOLOGY SCHOTT CERAN GLASS SINGLE WOK HOB

MODEL: BRW380GL

## **Features**

Germany made original E.G.O. induction base and control/Germany made original SCHOTT CERAN glass

Variable 9-level sliding power control with LED display/Automatic booster cooking phase & pan recognition

Minute minder, timer with switch-off feature/Residual heat indicator & Low temperature function

Central switch-off control & child safety and control lock/High grade stainless steel full size framing

Providin 1 Wok cooking zone 3000 W